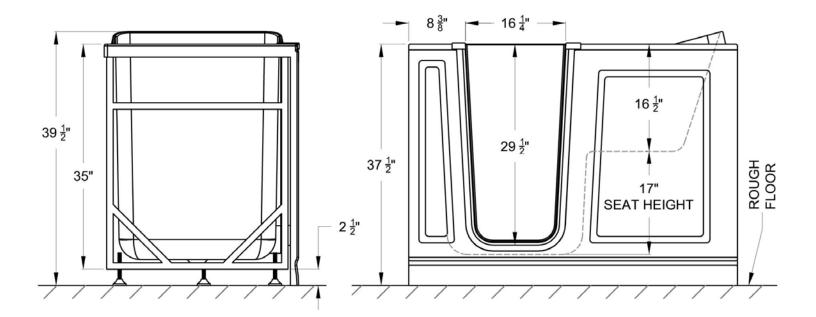

#### **Nominal Dimensions**

30" x 51" x 37 1/2"

SEE REVERSE FOR ROUGHING –IN DIMENSIONS AND PRODUCT SPECIFICATIONS

#### IMPORTANT:

Dimensions of fixtures are nominal, may vary and are subject to change or cancellation. No responsibility is assumed for use of superseded or voided leaflet

| GENERAL SPECIFICATIONS FOR 3051.110.XXX<br>WALK-IN BATH TUB |                                                |  |
|-------------------------------------------------------------|------------------------------------------------|--|
| INSTALLED SIZE                                              | 51 x 30-1/2 x 37-1/2 ln. (1295 x 775 x 950 mm) |  |
| WEIGHT                                                      | 190 Lbs. (86 kg)                               |  |
| WEIGHT w/ WATER                                             | 690 Lbs. (313 kg)                              |  |
| OPERATING GAL.                                              | 60 Gal. (227 L.)                               |  |
| FLOOR LOADING                                               | 64 Lbs/Sq. Ft (312 Kgs/Sq. m.)                 |  |
| (PROJECTED AREA)                                            | ,                                              |  |
| CUBE (FT <sup>3</sup> )                                     | 33.8                                           |  |